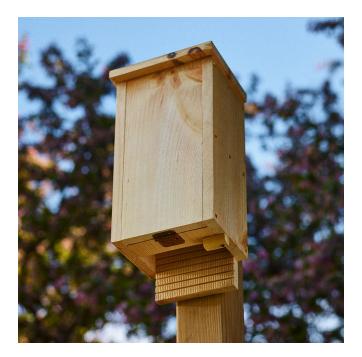

### Bat houses

Two of these specialized bat houses will be made and mounted. Inside temperatures and occupants (bats) will be monitored, as well as white nose bat syndrome.

A Budget is being requested of \$300. Wood has increased is price. Type of wood we can use are Pine, oak or hickory. The gentleman making them is donating his time.

#### An example of a bat house