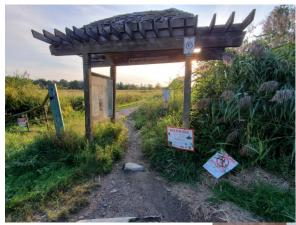

### This motion request is for this location only.

### General Motors owns this land.

Located at McLaughlin Bay Wildlife reserve you'll find many endangered birds nesting , deer, foxes, rabbits etc.

There is a sign when you go through the east entrance on the wall that indicates there are no dogs allowed. This sign is not noticed by people choosing to travel down the path with their dogs. I have spoken to many people with dogs and given them alternatives.

The Wildlife group is asking that a visible sign be posted in front of the entrance where people can plainly see the information, and the entrance made to be more visibly pleasing.

Wildlife Advisory Group