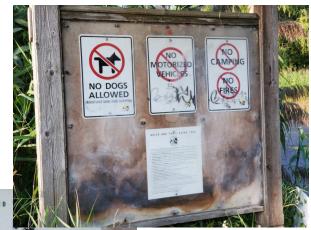

### General Motors owns this land.

Located at McLaughlin Bay Wildlife reserve you'll find many endangered birds nesting , deer, foxes, rabbits etc.

There is a sign when you go through the east entrance on the wall that indicates there are no dogs allowed. This sign is not noticed by people choosing to travel down the path with their dogs. I have spoken to many people with dogs and given them alternatives.

The Wildlife group is asking that a visible sign be posted in front of the entrance where people can plainly see the information, and the entrance made to be more visibly pleasing.

Wildlife Advisory Group